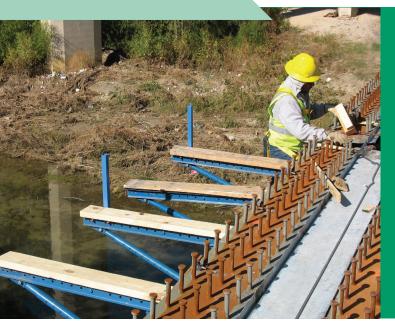

### **FORMWORK SYSTEMS & COMPONENTS**

Piers, Abutments, Wing Walls, Parapets, Columns and Decks

Handset and Clamp Style Wall Systems / Symons Max-A-Form

Bridge Overhang Brackets / General Forming Hardware

Dimensional Lumber & Plywood

10K Frame Shoring / Ischebeck-Titan Aluminum Legs

High Strength Symons Soldier Beams

Column Forms

CONTINUED