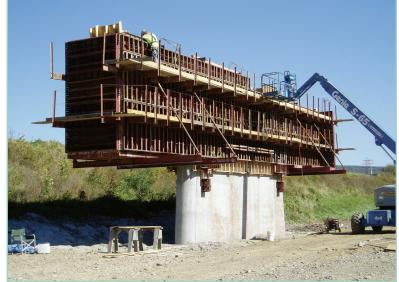

### **FORMWORK SYSTEMS & COMPONENTS**

Piers, Abutments, Wing Walls, Parapets, Columns and Decks

Handset and Clamp Style Wall Systems / Symons Max-A-Form

Bridge Overhang Brackets / General Forming Hardware

Dimensional Lumber & Plywood

10K Frame Shoring / Ischebeck-Titan Aluminum Legs

High Strength Symons Soldier Beams

Column Forms

CONTINUED