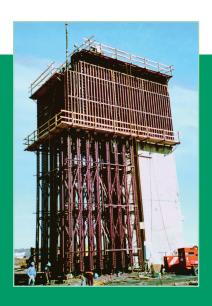

### **FORMWORK SYSTEMS & COMPONENTS**

Piers, Abutments, Wing Walls, Parapets, Columns and Decks

Handset and Clamp Style Wall Systems / Symons Max-A-Form

Bridge Overhang Brackets / General Forming Hardware

Dimensional Lumber & Plywood

10K Frame Shoring / Ischebeck-Titan Aluminum Legs

High Strength Symons Soldier Beams

Column Forms

CONTINUED