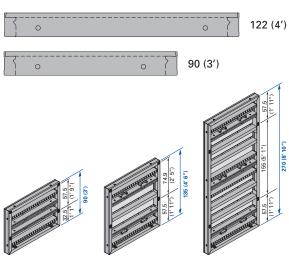

## **Reduced quantities and costs**

thanks to flexibility

The versatile universal panels can be used for

 columns, corners, bulkheads and wall junctions and also as Framax Xlife wall elements

Framax Xlife universal panels are available in widths of 3'-0" (90 cm) and 4'-0" (122 cm) and in panel heights of 3'-0" (90 cm), 4'-6" (135 cm), 8'-10" (270 cm).