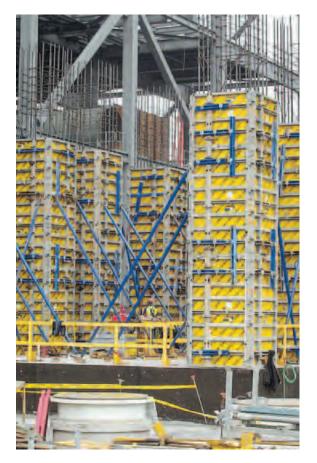

## **Columns from the Framax Xlife construction kit**

Universal panels from the framed formwork systems are ideal for forming varied cross-sections of columns in a 2" increment — without needing a dedicated column formwork system on the site.

## Flexible, fast forming

with Framax Xlife universal panels

Fast and efficient working, thanks to

- column cross-sections of up to 42"
- flexible adaptation in 2" increments
- panels are quick to assemble and reset