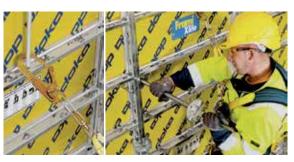

Frami tie off handles are built into every frame and meet OSHA requirements.

Precision Concrete Construction, Inc. utilized Doka's Frami column formwork to construct many of the stadium's exposed columns which required a smooth finish. Braves Stadium, Gwinnett County, Georgia