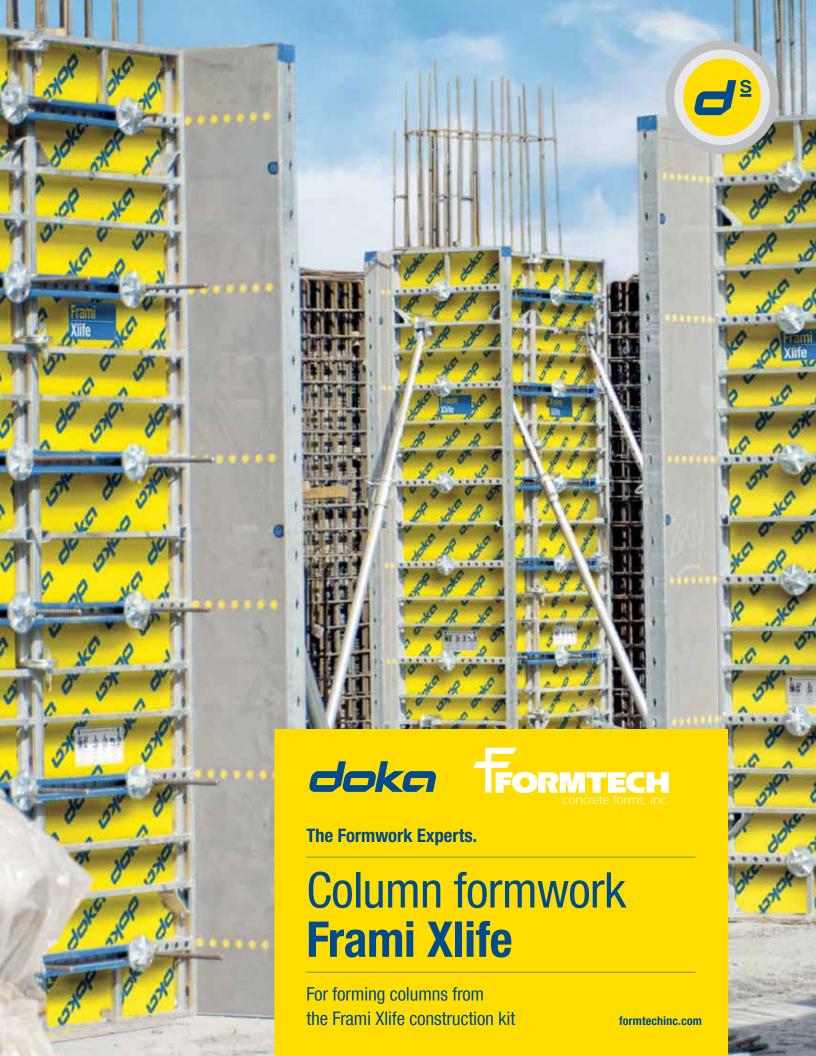

### **Enhanced safety**

with the Ladder system XS

Safety right from the start, thanks to

- 3 safe workplace access routes for climbing up and down
- ③ safe handling for attaching and detaching the formwork
- 3 safe working during pouring operations
- 3 permissible fresh-concrete pressure 1,650 psf