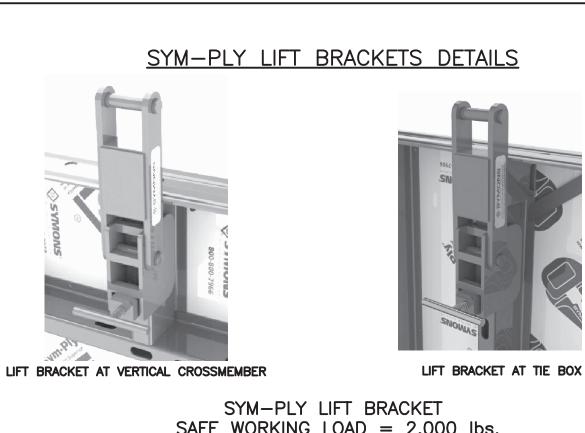

LIFTING AND BRACKET PLACEMENT OF GANG FORM

THE ANGLE FOR THE ATTACHED LIFTING LINES MUST BE GREATER THAN OR EQUAL TO 60 DEGREES FROM HORIZONTAL. WHEN MORE THAN TWO BRACKETS ARE INSTALLED, A SPREADER BEAM MUST BE USED.