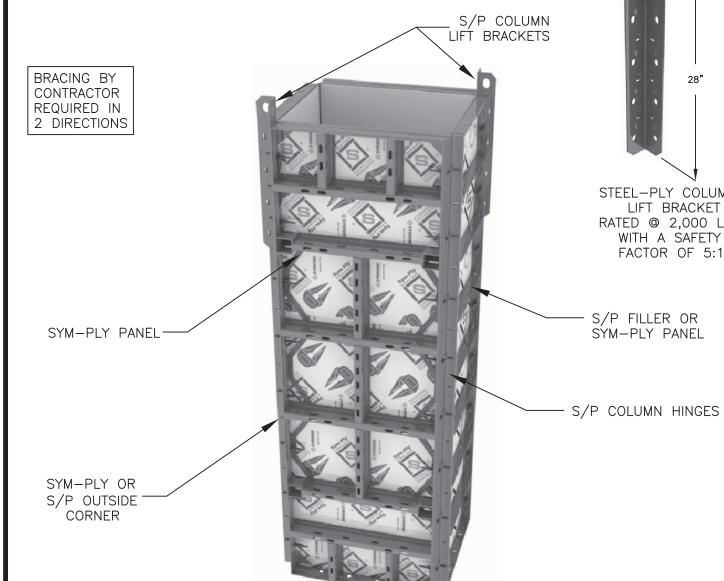

Please refer to the Sym-Ply Application Guide for stack configurations and clamp placement.

STEEL-PLY COLUMN

LIFT BRACKET

RATED @ 2,000 Lbs.

WITH A SAFETY

FACTOR OF 5:1

S/P FILLER OR

SYM-PLY PANEL

LIFTING AND BRACKET PLACEMENT OF GANG FORM

THE ANGLE FOR THE ATTACHED LIFTING LINES MUST BE GREATER THAN OR EQUAL TO 60 DEGREES FROM HORIZONTAL. WHEN MORE THAN TWO BRACKETS ARE INSTALLED, A SPREADER BEAM MUST BE USED.

TYPICAL COLUMN WITH CORNER