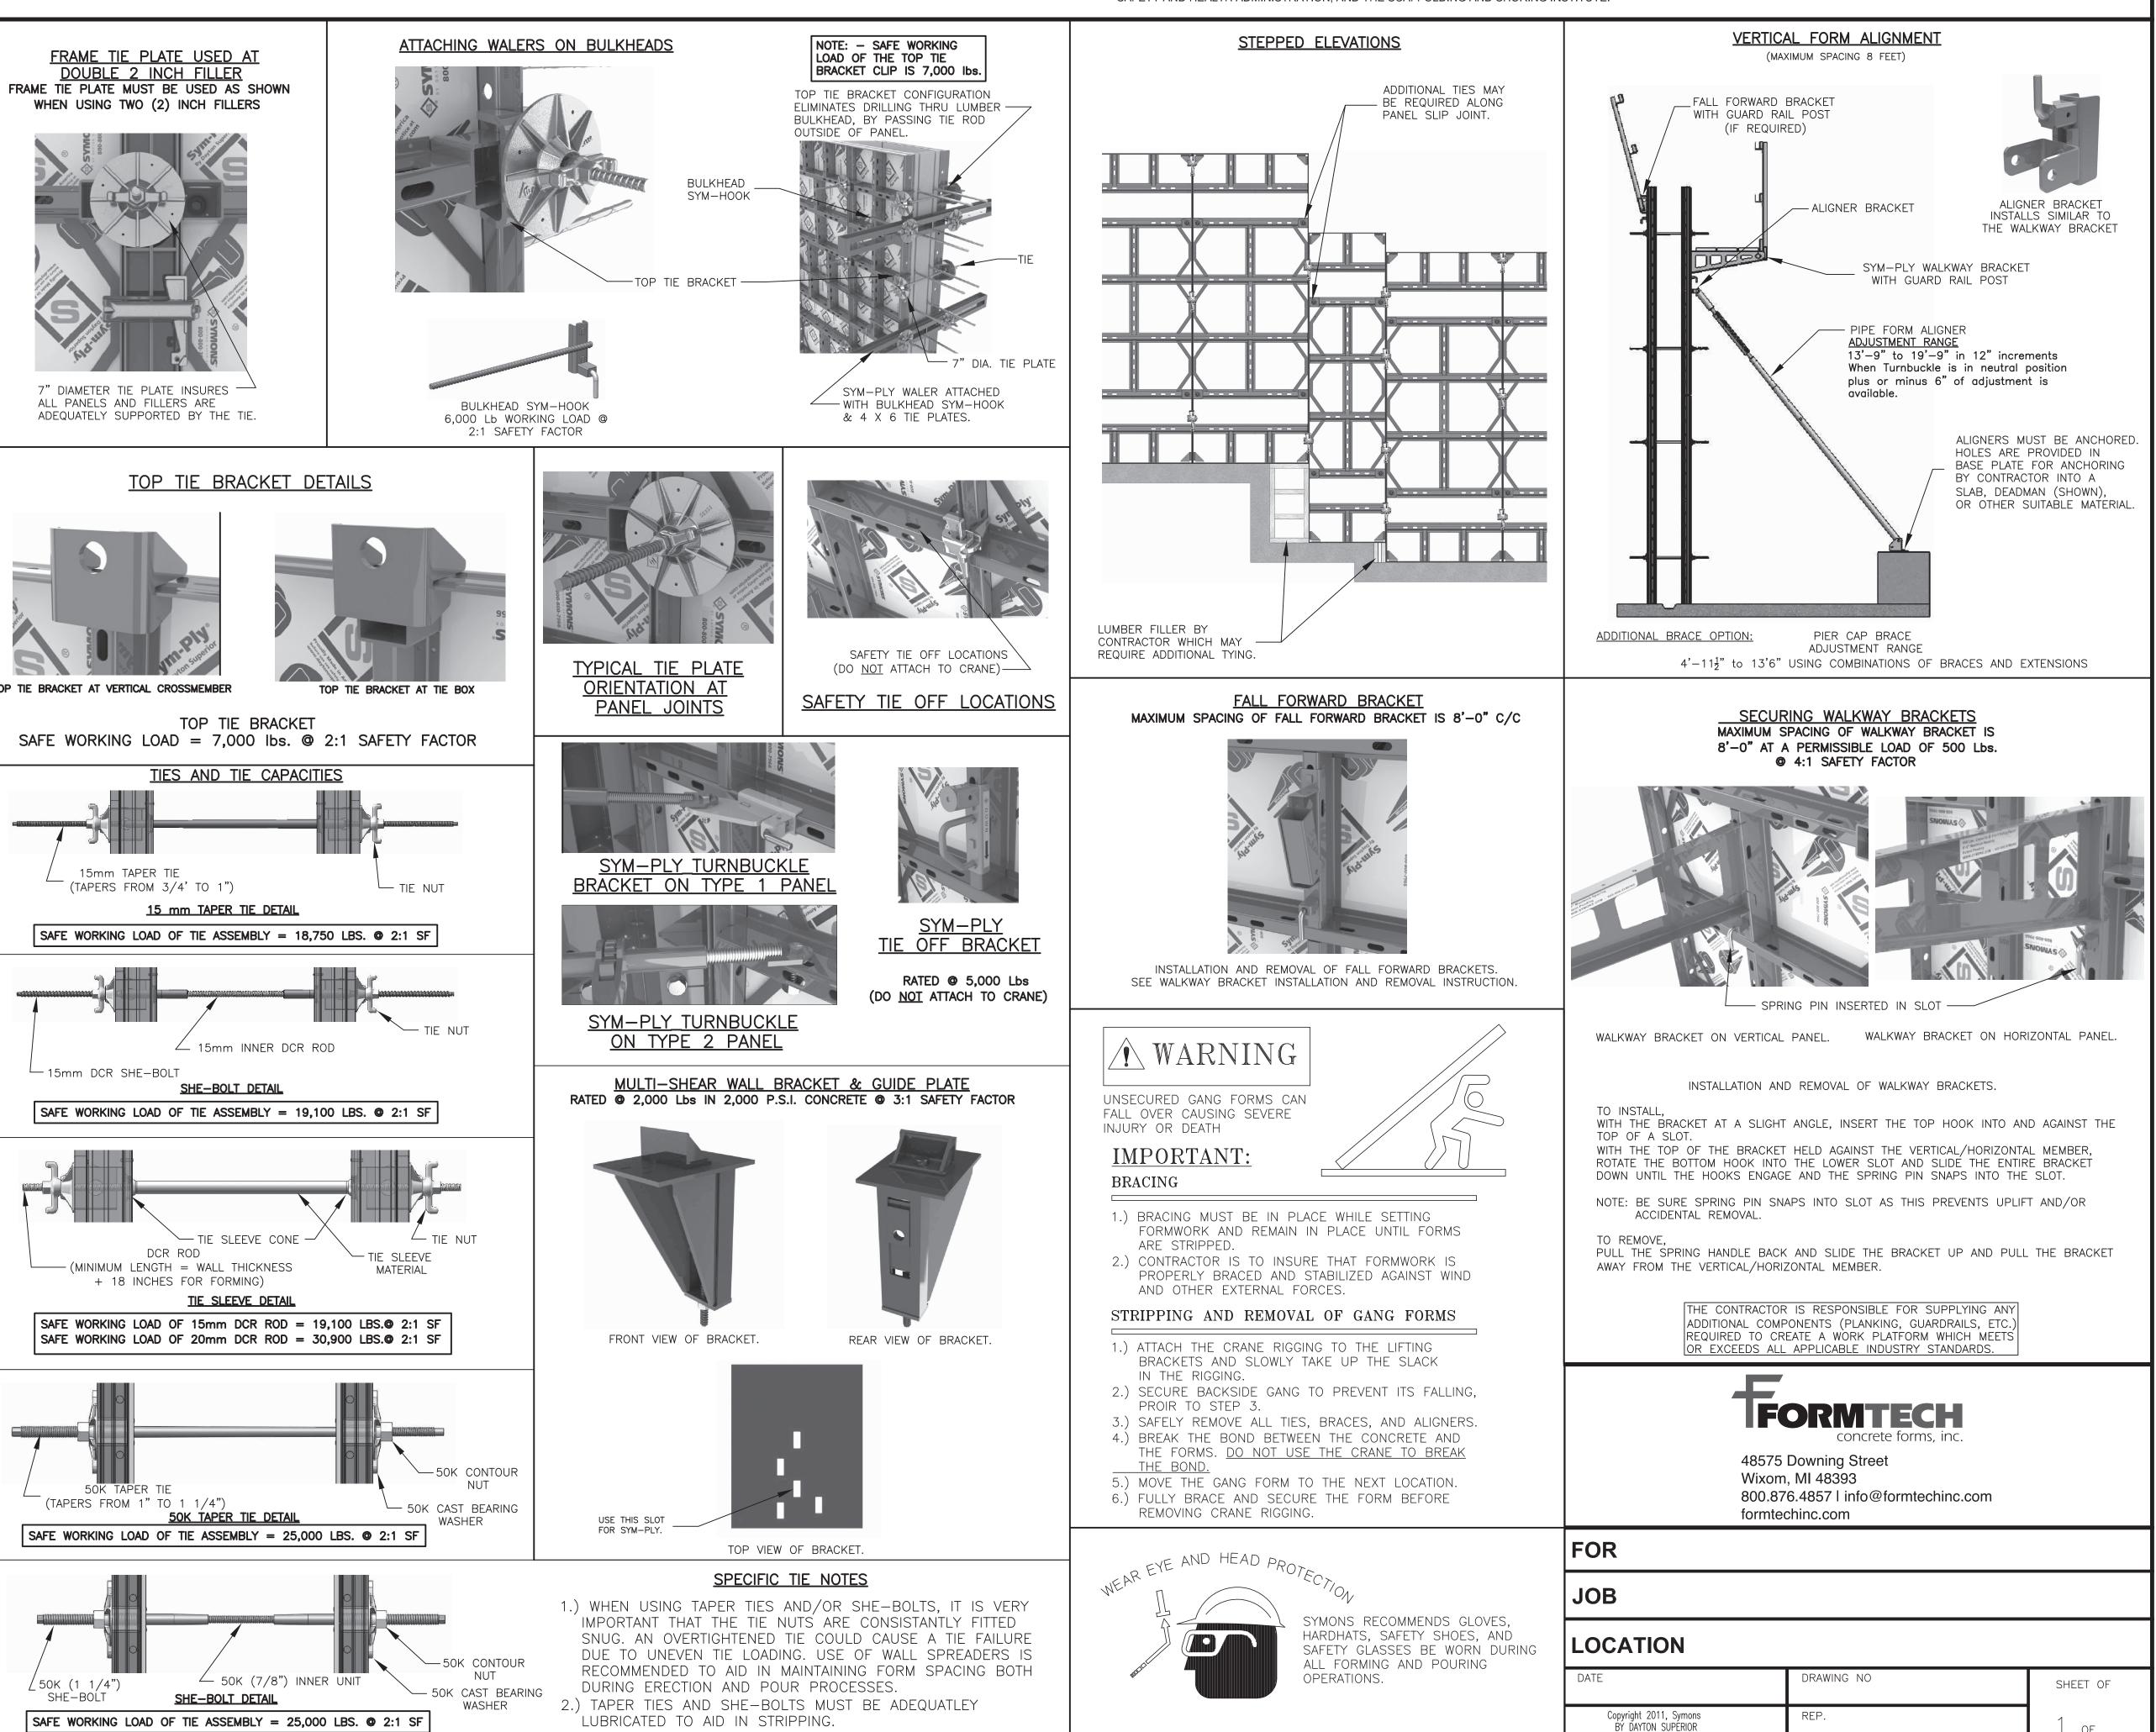

## **OUTER CORNER CLAMPING REQUIREMENTS**

Caution: Additional clamps are required at corners! Concrete pressure forces at corners require the installation of additional clamps at and near the formed corners.

Please refer to the Sym-Ply Application Guide for stack configurations and clamp placement.

STEEL-PLY COLUMN

LIFT BRACKET

RATED @ 2,000 Lbs.

WITH A SAFETY

FACTOR OF 5:1

S/P FILLER OR

SYM-PLY PANEL

LIFTING AND BRACKET PLACEMENT OF GANG FORM

THE ANGLE FOR THE ATTACHED LIFTING LINES MUST BE GREATER THAN OR EQUAL TO 60 DEGREES FROM HORIZONTAL. WHEN MORE THAN TWO BRACKETS ARE INSTALLED, A SPREADER BEAM MUST BE USED.

TYPICAL COLUMN WITH CORNER