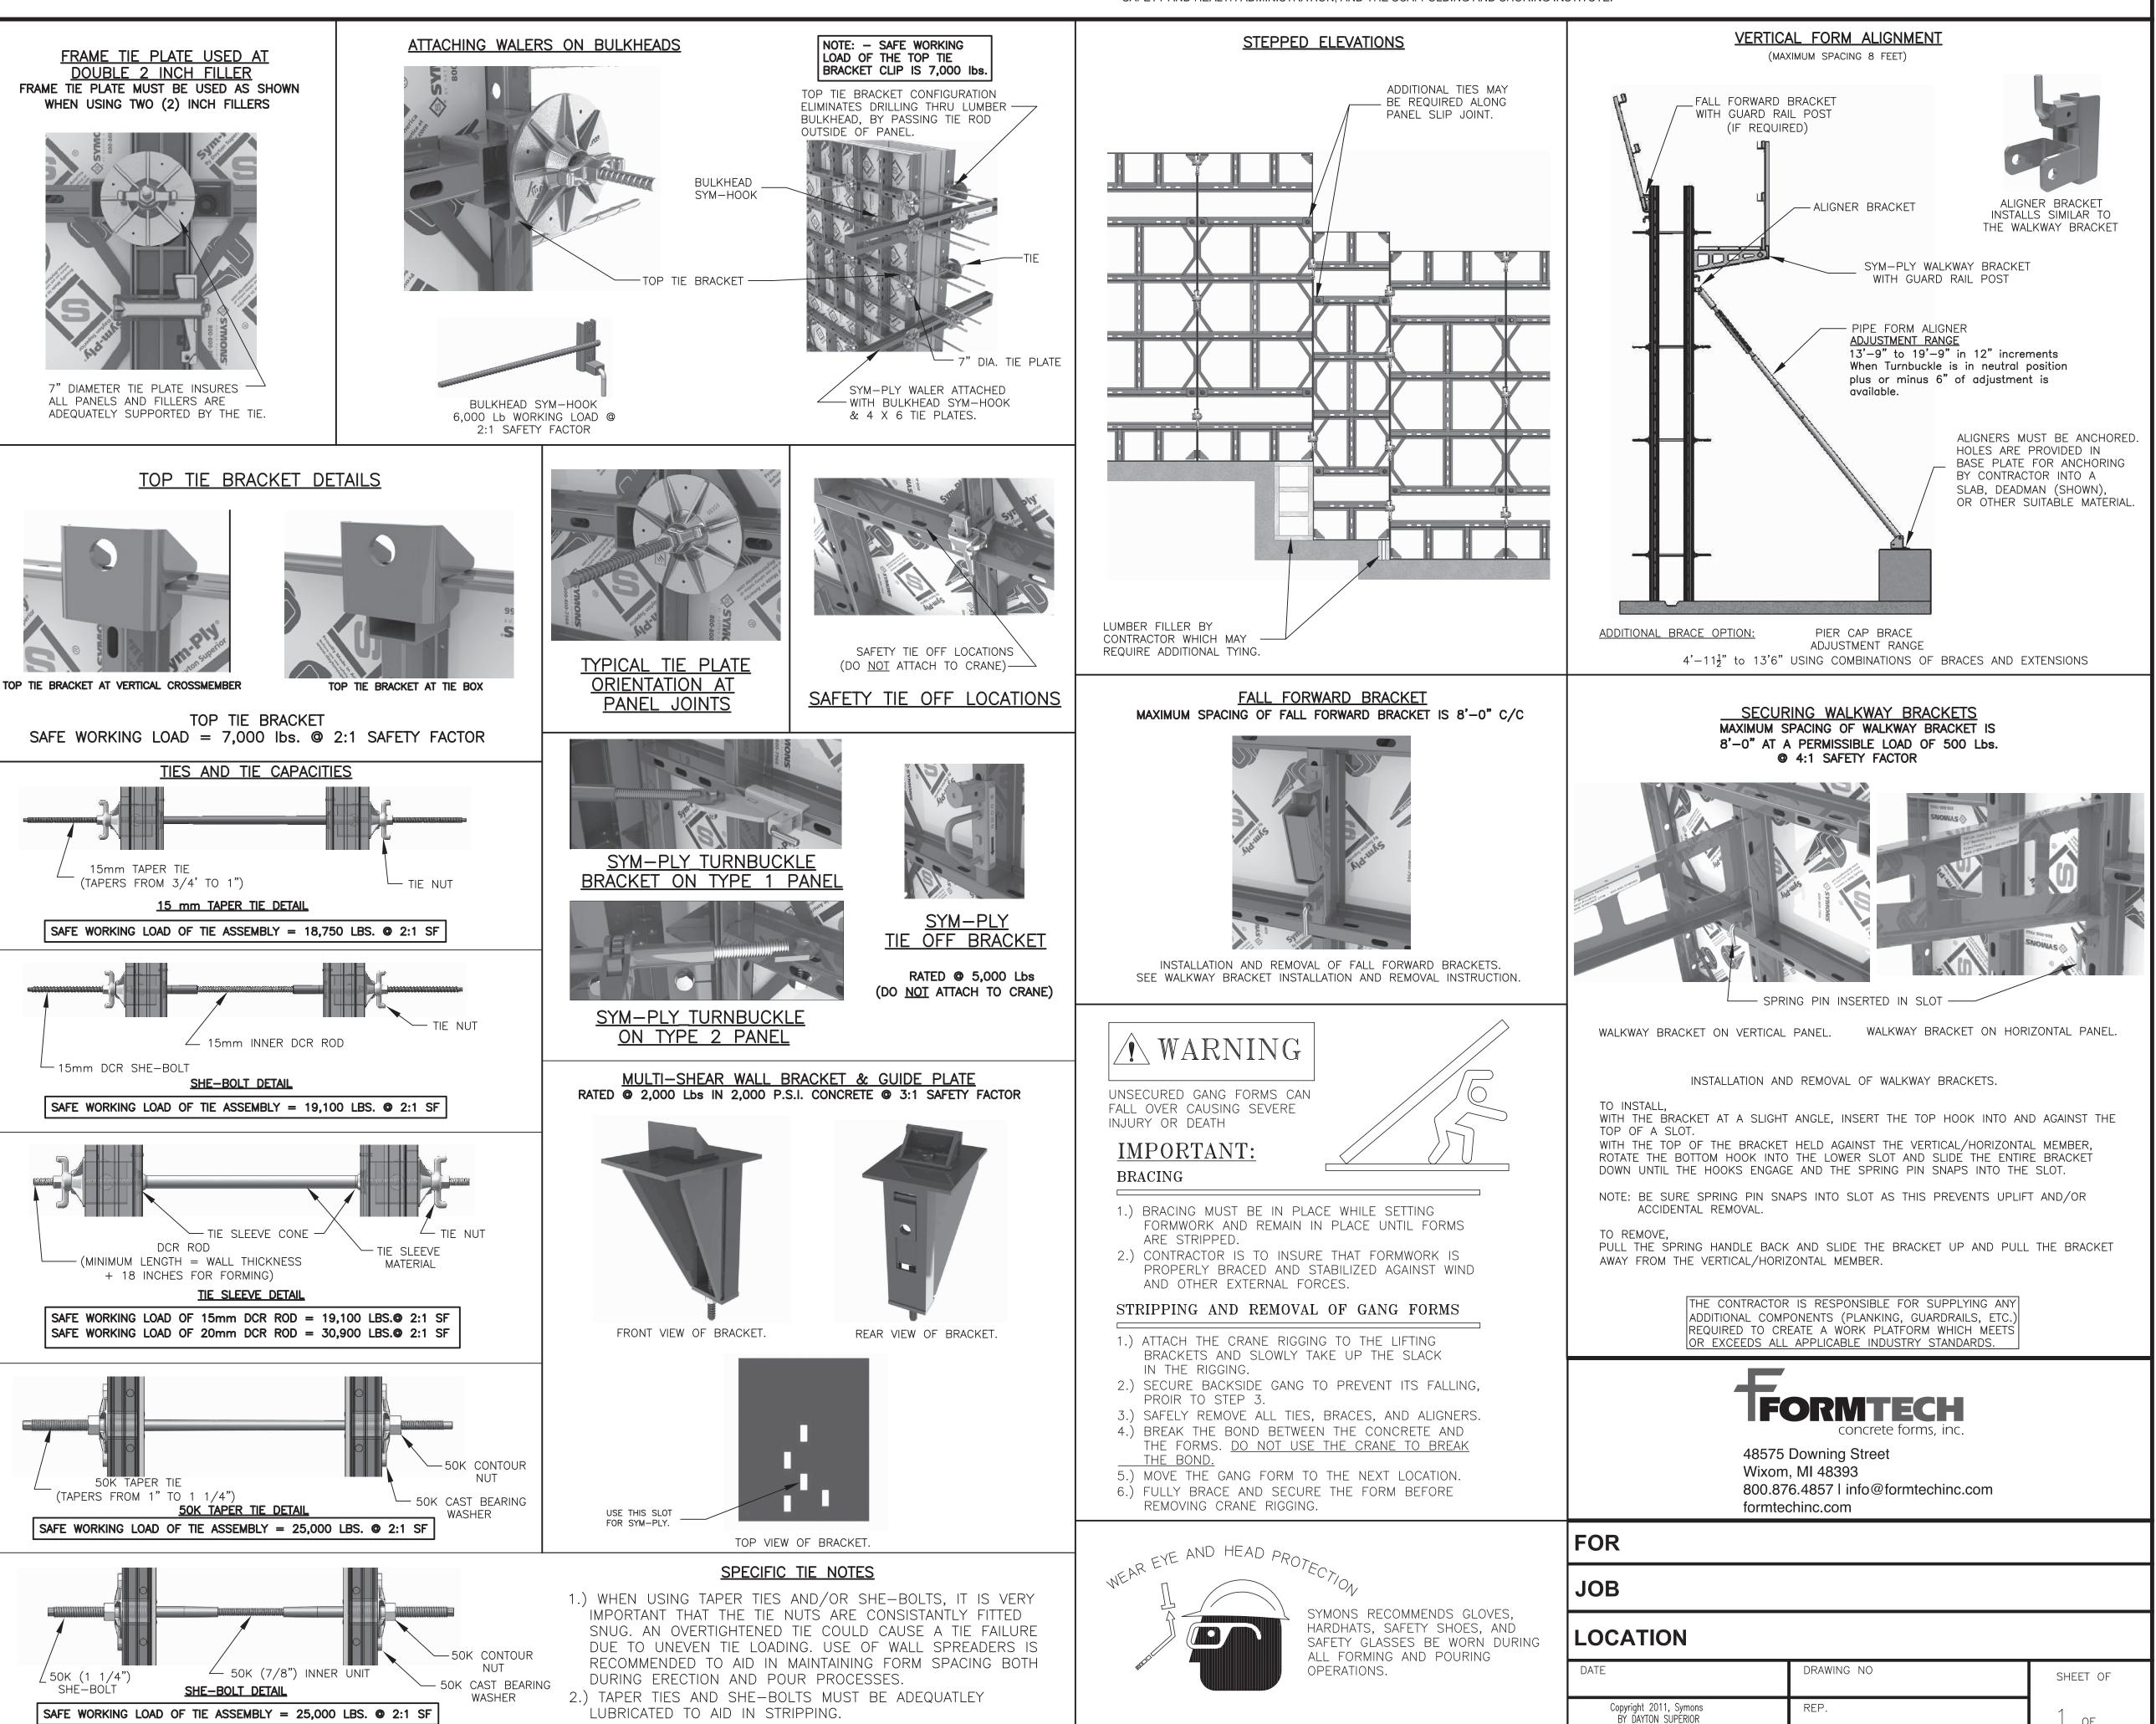

## **OUTER CORNER CLAMPING REQUIREMENTS**

Caution: Additional clamps are required at corners! Concrete pressure forces at corners require the installation of additional clamps at and near the formed corners.

Please refer to the Sym-Ply Application Guide for stack configurations and clamp placement.

STEEL-PLY COLUMN

LIFT BRACKET

RATED @ 2,000 Lbs.

WITH A SAFETY

FACTOR OF 5:1

S/P FILLER OR

SYM-PLY PANEL

LIFTING AND BRACKET PLACEMENT OF GANG FORM

THE ANGLE FOR THE ATTACHED LIFTING LINES MUST BE GREATER THAN OR EQUAL TO 60 DEGREES FROM HORIZONTAL. WHEN MORE THAN TWO BRACKETS ARE INSTALLED, A SPREADER BEAM MUST BE USED.

TYPICAL COLUMN WITH CORNER