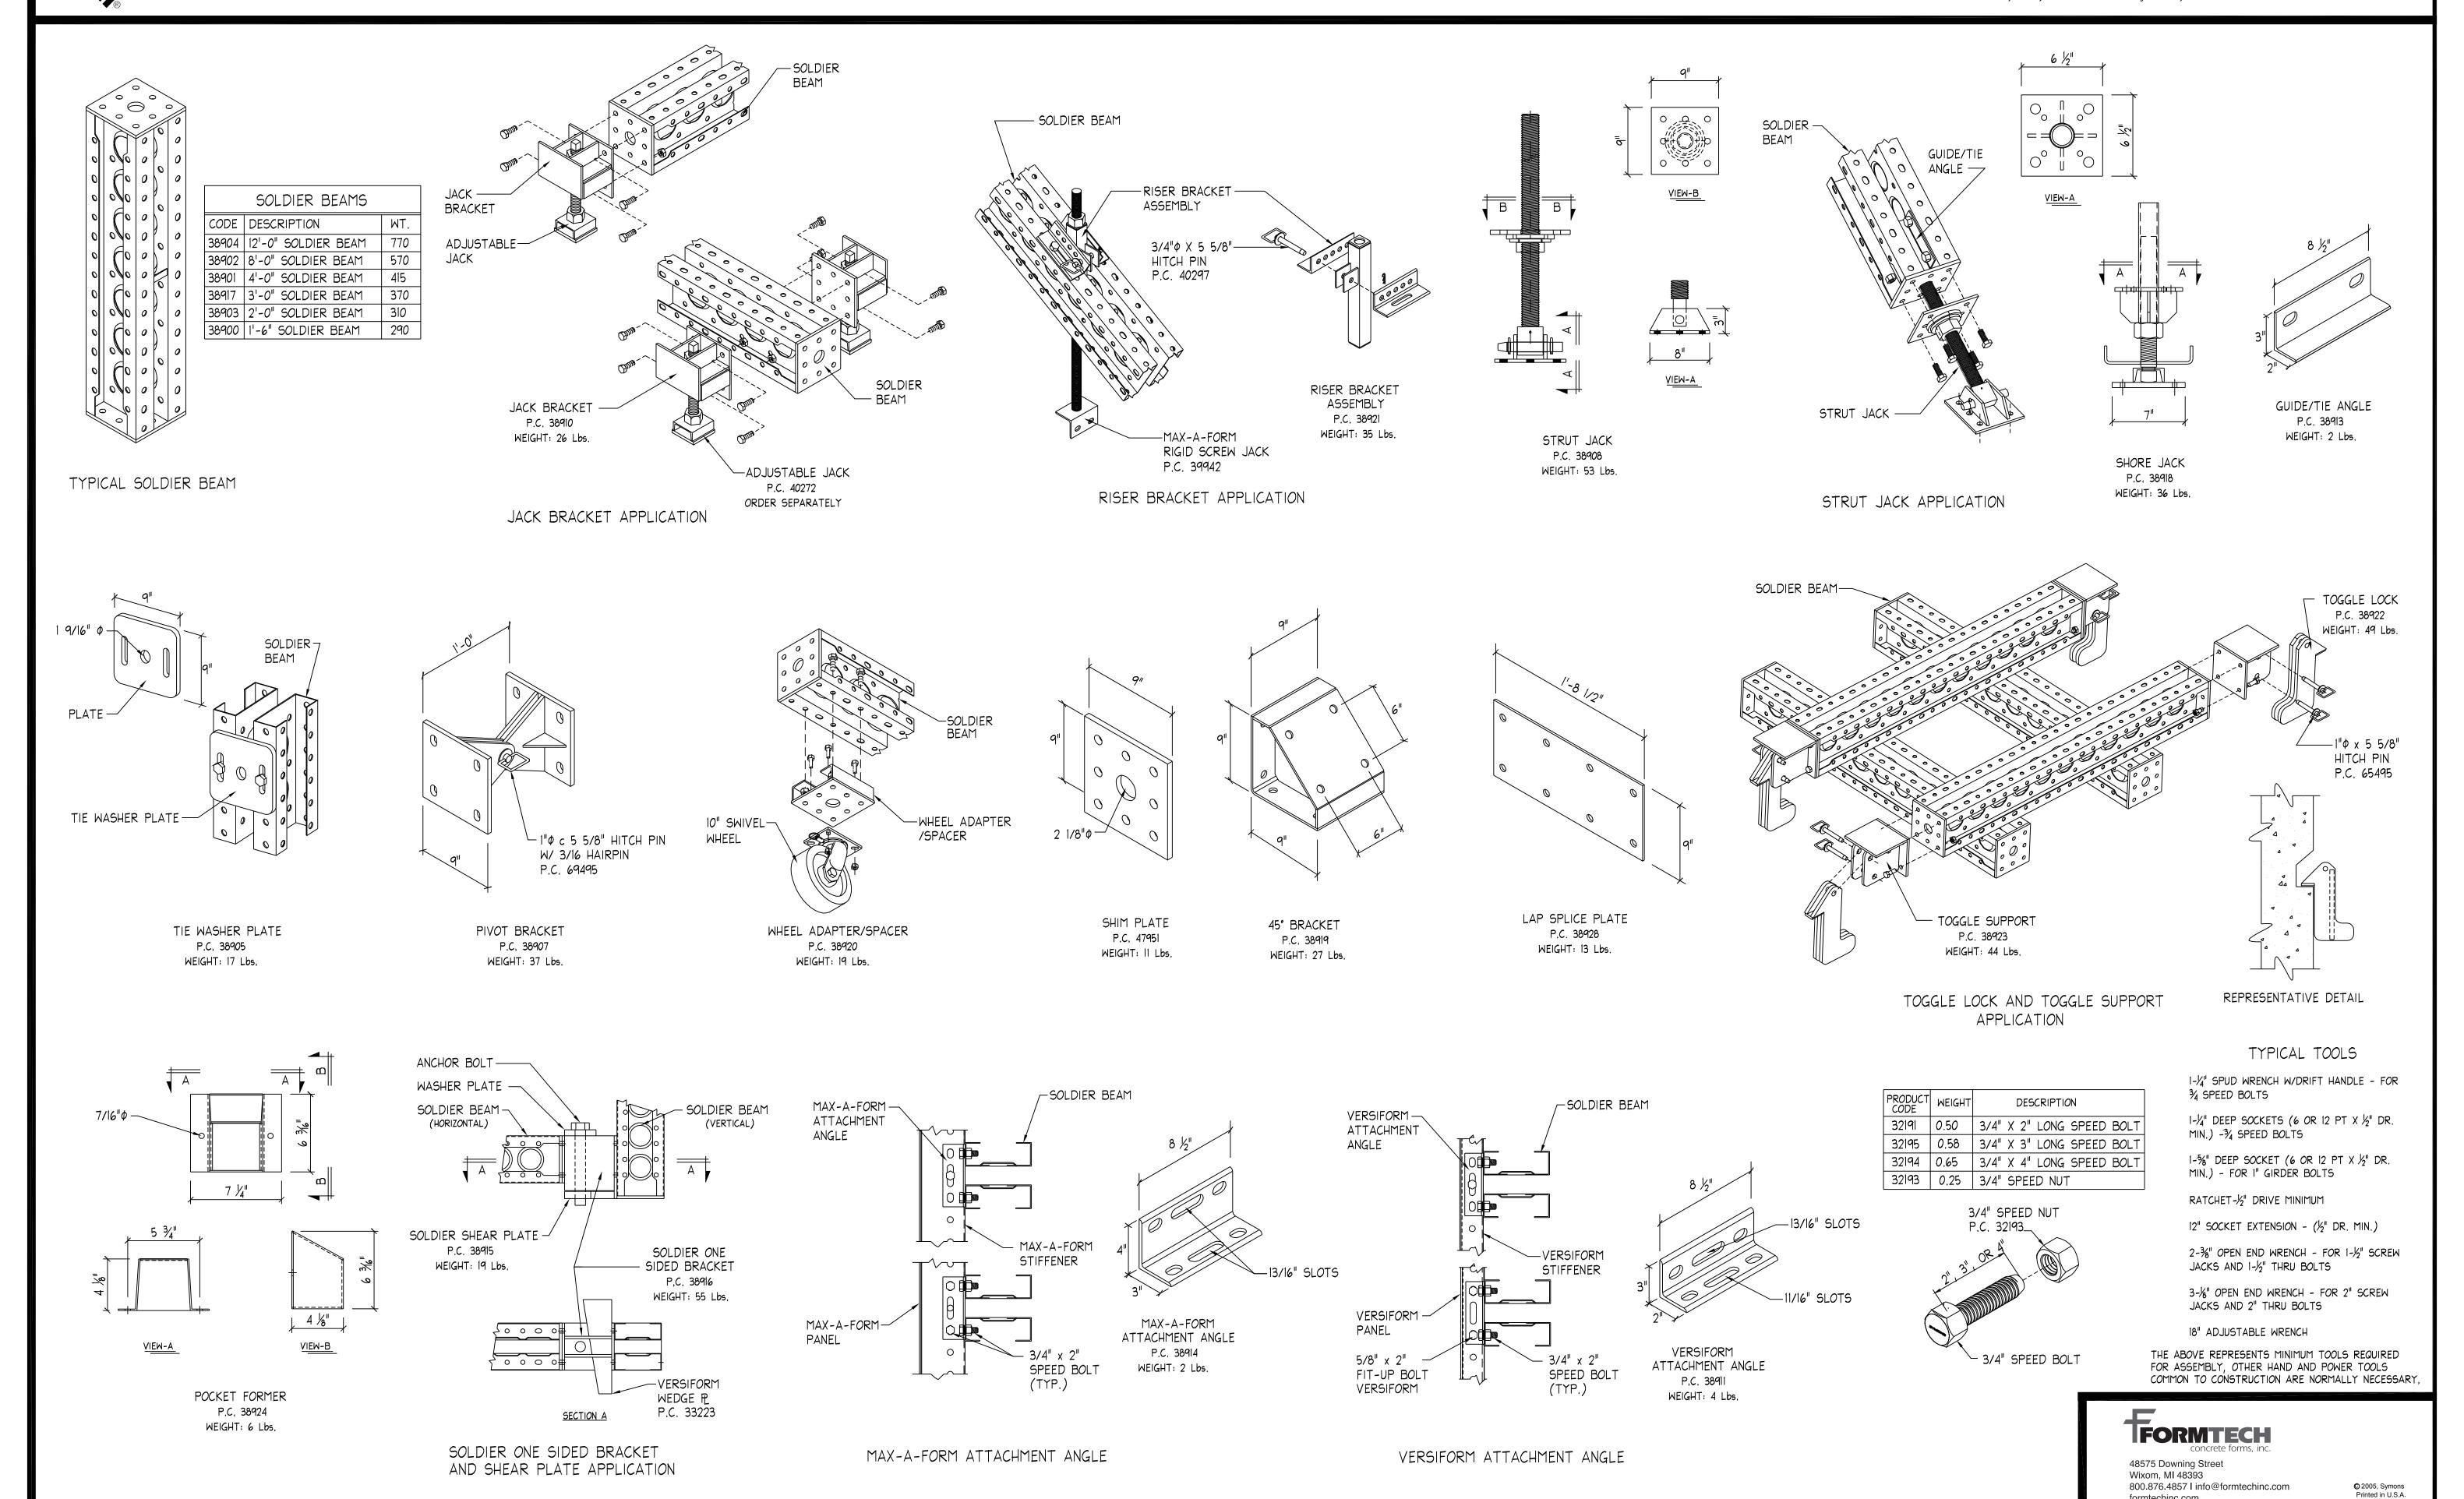

## SOLDIER IDENTIFICATION CHART

This chart will assist in order preparation and in the preparation of return equipment lists for all Soldier System components and associated components. When placing an order either by mail or by phone, please identify each component by its correct name and product code number. Should you have any questions about availability of a special product, please contact your Symons Account Manager or Symons Distribution Center.